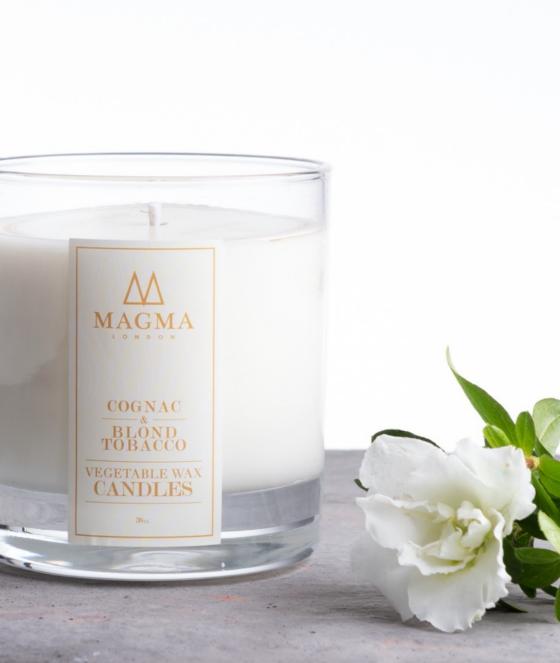

#### Cognac and Blond Tobacco

A quintessentially French fragrance. This has an initial blast of warm, spicy cognac shadowed by the ghost of a subtle tobacco. Rustic sophistication in a bottle!

Grasse Diffuser - Bouquet Blanc & Bergamot Product code: ML003 Capacity: 100ml Dimensions: 75mm x 75mm x 26mm Weight: 0.45kg

Grasse Candle - Cognac & Blond Tobacco Product code: ML005 Capacity: 400ml Dimensions: 95mm x 95mm x 105mm Weight: 0.78kg

Grasse Diffuser - Cognac & Blond Tobacco Product code: ML002 Capacity: 100ml Dimensions: 75mm x 75mm x 26mm Weight: 0.45kg

Grasse Candle - Fresh Green Tea Dans Le Jardin **Product code: ML004** Capacity: 400ml Dimensions: 95mm x 95mm x 105mm Weight: 0.78kg