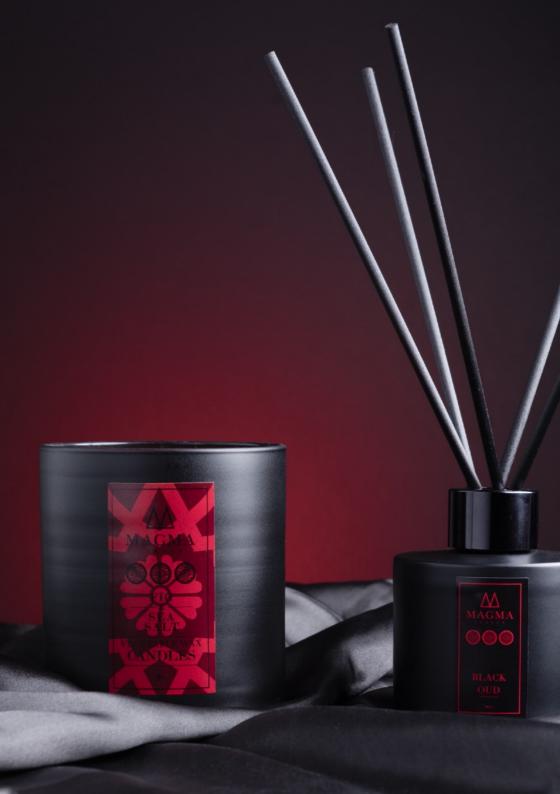

# The Nomad Collection (The Valiant Journeys)

Many years ago in the deserts of Arabia, mysterious scents were traded for the world's most sought after items. Inspired by these valiant journeys made by ancient Arab merchants and the enchanted scents that would accompany them, Magma London have curated this trio of unique home fragrances in both Vegetable Wax Candles and Reed Diffusers.

Using our *secret recipe* of Rapeseed and Soy wax, our master Craftsmen and women with over 25-years experience in candle making, meticulously poor each candle by hand and apply individual finishing touches to each precious piece. Presented in Contemporary Dark red packaging, this collection has the true wow factor. This assortment is presented in chic Red & Noir packaging and is available in 3 exquisite scents:

#### **Black Oud**

The combination of rare smokeywoods and a fresh citrus blend, fuse to create this unique scent. Flashes of vibrant orange, lemon and grapefruit meshed with deeper heart notes of spices and oud chased by a musky/woody base make this an intriguing medley.