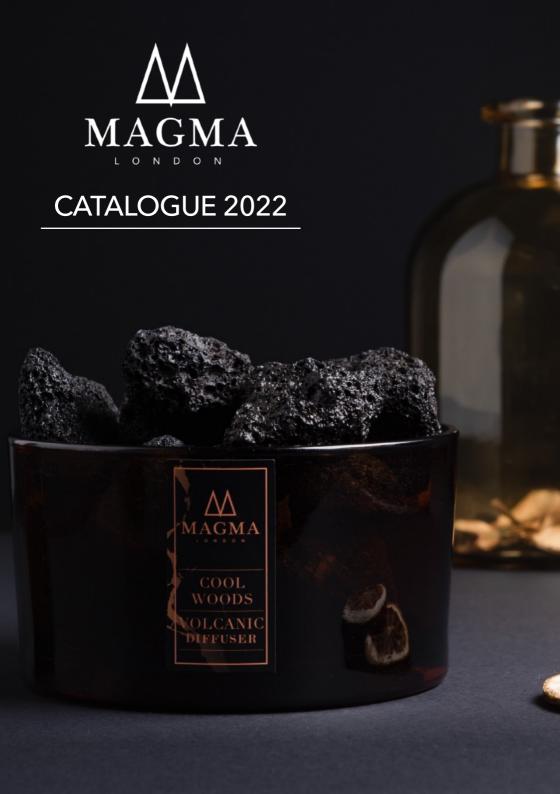

## **VOLCANIC ROCK DIFFUSER**

Introducing our innovative Lava Rock diffusers: Magma Rocks!

Lava Rock or Basalt stone as widely referred to is an intense volcanic mineral, created from Molten Lava which has solidified quickly under intense pressure and intense heat. The rock has excellent porous properties which makes it a great medium for diffusing our carefully curated in-house blends crafted by Kareem in his London studio.

Rock Diffuser - Cool Woods **Product code: ML025** Capacity: 550ml Dimensions: 132mm x 125mm x 125mm Weight: 1.00kg

Rock Fragrance - Cool Woods **Product code: ML028** Capacity: 550ml Dimensions: 44mm x 120mm Weight: 0.22kg