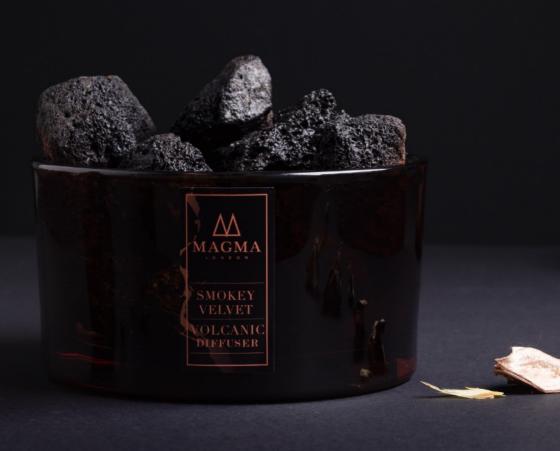

## **VOLCANIC ROCK DIFFUSER**

Introducing our innovative Lava Rock diffusers: Magma Rocks!

Lava Rock or Basalt stone as widely referred to is an intense volcanic mineral, created from Molten Lava which has solidified quickly under intense pressure and intense heat. The rock has excellent porous properties which makes it a great medium for diffusing our carefully curated in-house blends crafted by Kareem in his London studio.

Rock Diffuser - Smokey Velvet

Product code: ML026

Capacity: 550ml

Dimensions: 132mm x 125mm x 125mm

Weight: 1.00kg

Rock Fragrance - Smokey Velvet **Product code: ML029** Capacity: 550ml Dimensions: 44mm x 120mm Weight: 0.22kg