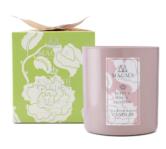

#### Freshly Cut Rose

This lush garden scent is a green tea rose fragrance with hints of apple and geranium resting on base notes of dewy stems and regal iris.

#### Poppy and White Blossom

This sweet summer scent is a beautiful blend of bergamot and red poppy in a bed of white blossom with base notes of white musk and woods.

Garden Candle - freshly Cut Roses **Product code: ML022** Capacity: 400ml Dimensions: 95mm x 95mm x 105mm Weight: 0.78kg