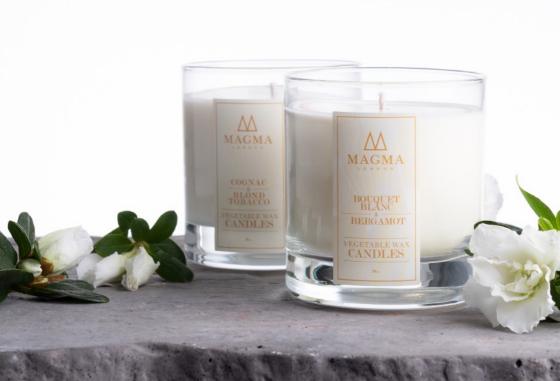

Magma London are delighted to bring you THE GRASSE COLLECTION. A trio of fragrances presented in both Candles and Diffusers, all of which contain natural essential oils and are sourced exclusively from France's best kept secret...Grasse. This collection is presented in classic Cream packaging and is available in 3 exquisite scents:

#### **Bouquet Blanc and Bergamot**

A cool and juicy scent featuring citrus and floral notes. beginning with a splash of orange and bergamot that twist through.

Grasse Candle - Bouquet Blanc & Bergamot
Product code: ML006
Capacity: 400ml
Dimensions: 95mm x 95mm x 105mm
Weight: 0.78kq