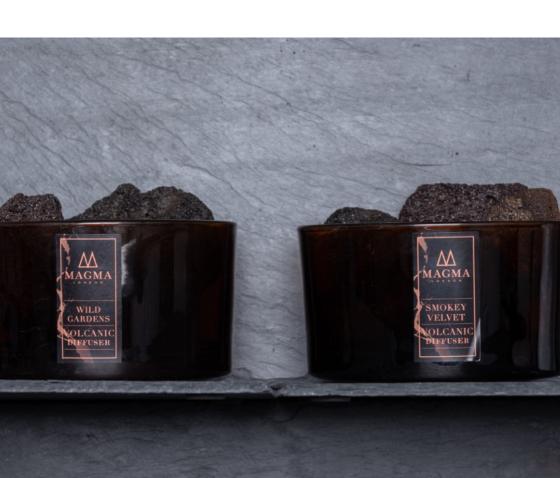

## **VOLCANIC ROCK DIFFUSER**

Introducing our innovative Lava Rock diffusers: Magma Rocks!

Lava Rock or Basalt stone as widely referred to is an intense volcanic mineral, created from Molten Lava which has solidified quickly under intense pressure and intense heat. The rock has excellent porous properties which makes it a great medium for diffusing our carefully curated in-house blends crafted by Kareem in his London studio.

Rock Diffuser - Wild Gardens **Product code: ML027** Capacity: 550ml Dimensions: 132mm x 125mm x 125mm Weight: 1.00kg

Rock Fragrance - Wild Gardens **Product code: ML030** Capacity: 550ml Dimensions: 44mm x 120mm Weight: 0.22kg

Rock Diffuser - Smokey Velvet

Product code: ML026

Capacity: 550ml

Dimensions: 132mm x 125mm x 125mm

Weight: 1.00kg

Rock Fragrance - Smokey Velvet **Product code: ML029** Capacity: 550ml Dimensions: 44mm x 120mm Weight: 0.22kg