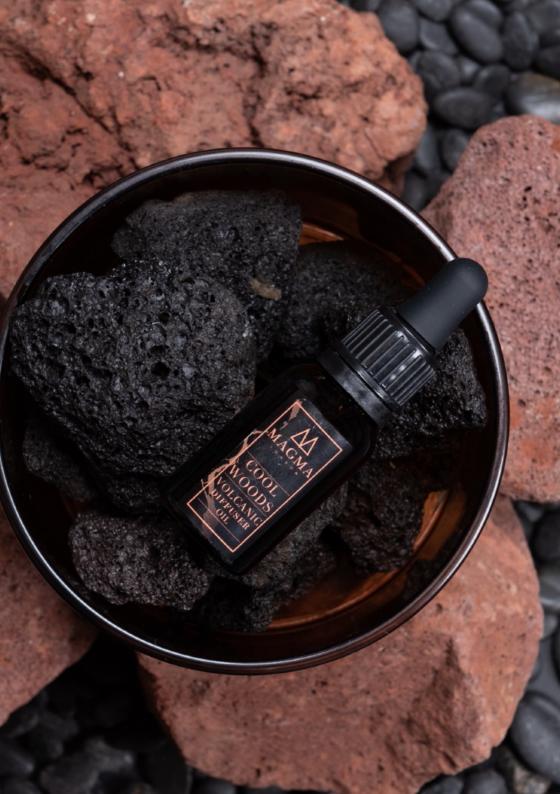

## **VOLCANIC ROCK DIFFUSER**

Introducing our innovative Lava Rock diffusers: Magma Rocks!

Lava Rock or Basalt stone as widely referred to is an intense volcanic mineral, created from Molten Lava which has solidified quickly under intense pressure and intense heat. The rock has excellent porous properties which makes it a great medium for diffusing our carefully curated in-house blends crafted by Kareem in his London studio.

The fragrance blends underwent rigorous stability tests for 12 months to ensure compatibility with the rocks resulting in excellent diffusion that can scent large rooms for up to 6 months.

Presented in elegant Amber jars, The collection sets a refined mood by marrying dark hues and natural stones. This product is no doubt Magma "Hero" Product!

Rock Diffuser - Cool Woods **Product code: ML025** Capacity: 550ml Dimensions: 132mm x 125mm x 125mm Weight: 1.00kg

Rock Fragrance - Cool Woods **Product code: ML028** Capacity: 550ml Dimensions: 44mm x 120mm Weight: 0.22kg