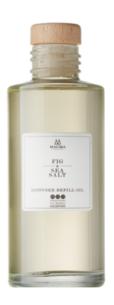

Refill - Fig & Sea Salt **Product code: ML017** Capacity: 100ml Dimensions: 44mm x 120mm Weight: 0.22kg

Refill - Amber & Musk Mirage Product code: ML018 Capacity: 100ml Dimensions: 44mm x 120mm Weight: 0.22kg

### Sustainable Refills

We pride ourselves on our commitment to the sustainability of our planet. Diffuser refills are a solution to unnecessary waste, giving our clients the option to return used bottles to us for reuse. We offer incentives under our Sustainability Hero Program which allows the client to collect points that can be used as discounts on future purchases. The diffuser refill bottles are sealed with natural cork which is 100% Natural, Renewable, Recyclable. The cork can then be chopped up into small pieces and used as mulch on plants!