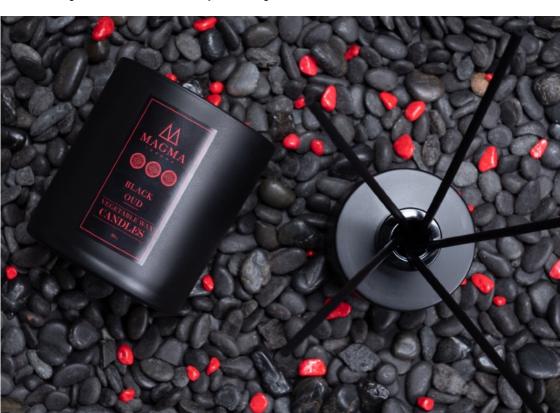

#### **Black Oud**

The combination of rare smokeywoods and a fresh citrus blend, fuse to create this unique scent. Flashes of vibrant orange, lemon and grapefruit meshed with deeper heart notes of spices and oud chased by a musky/woody base make this an intriguing medley.

Nomad Diffuser - Black Oud **Product code: ML007** Capacity: 100ml Dimensions: 75mm x 75mm x 26mm Weight: 0.45kg

Nomad Candle - Fig & Sea Salt **Product code: ML011** Capacity: 400ml Dimensions: 95mm x 105mm Weight: 0.78kg