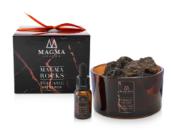

## **VOLCANIC ROCK DIFFUSER**

Introducing our innovative Lava Rock diffusers: Magma Rocks!

Lava Rock or Basalt stone as widely referred to is an intense volcanic mineral, created from Molten Lava which has solidified quickly under intense pressure and intense heat. The rock has excellent porous properties which makes it a great medium for diffusing our carefully curated in-house blends crafted by Kareem in his London studio.

The fragrance blends underwent rigorous stability tests for 12 months to ensure compatibility with the rocks resulting in excellent diffusion that can scent large rooms for up to 6 months.

Presented in elegant Amber jars, The collection sets a refined mood by marrying dark hues and natural stones. This product is no doubt Magma "Hero" Product!