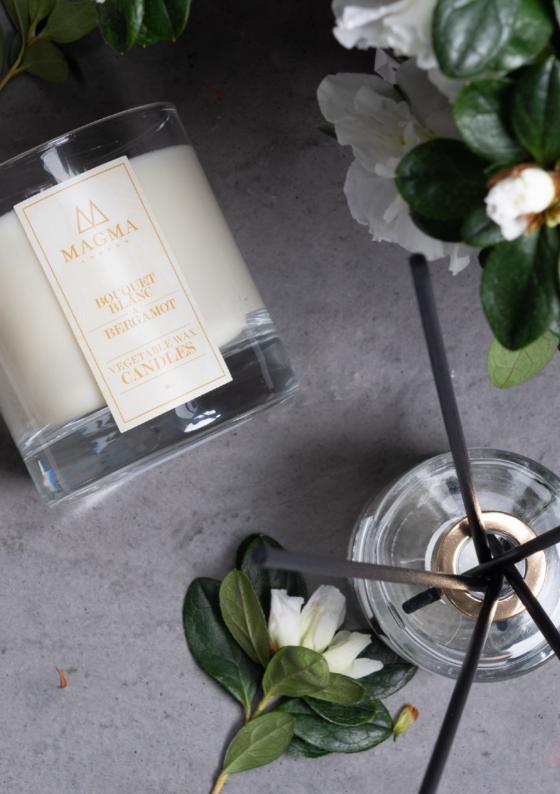

#### **Bouquet Blanc and Bergamot**

A cool and juicy scent featuring citrus and floral notes. beginning with a splash of orange and bergamot that twist through.

Grasse Candle - Bouquet Blanc & Bergamot
Product code: ML006
Capacity: 400ml
Dimensions: 95mm x 95mm x 105mm
Weight: 0.78kq

Grasse Diffuser - Bouquet Blanc & Bergamot Product code: ML003 Capacity: 100ml Dimensions: 75mm x 75mm x 26mm Weight: 0.45kg

Grasse Candle - Cognac & Blond Tobacco Product code: ML005 Capacity: 400ml Dimensions: 95mm x 95mm x 105mm Weight: 0.78kg