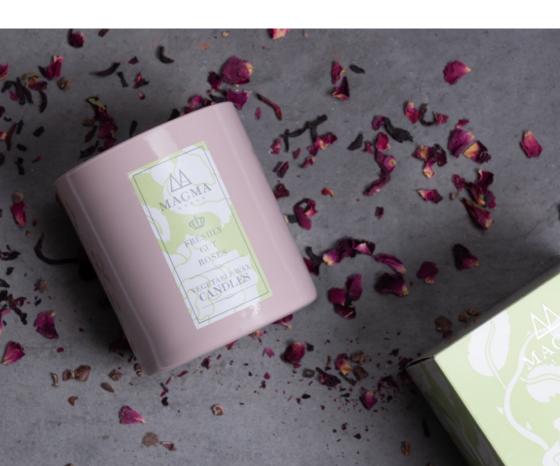

#### Freshly Cut Rose

This lush garden scent is a green tea rose fragrance with hints of apple and geranium resting on base notes of dewy stems and regal iris.

#### Poppy and White Blossom

This sweet summer scent is a beautiful blend of bergamot and red poppy in a bed of white blossom with base notes of white musk and woods.

Garden Candle - freshly Cut Roses **Product code: ML022** Capacity: 400ml Dimensions: 95mm x 95mm x 105mm Weight: 0.78kg