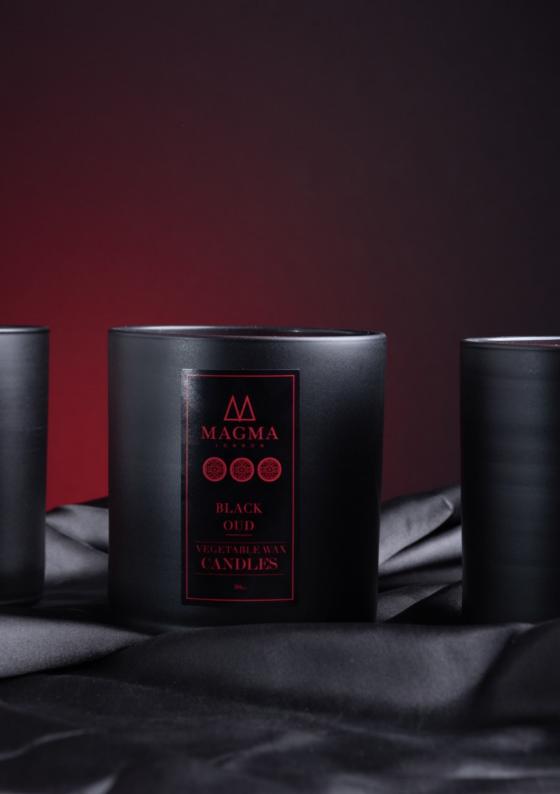

#### **Black Oud**

The combination of rare smokeywoods and a fresh citrus blend, fuse to create this unique scent. Flashes of vibrant orange, lemon and grapefruit meshed with deeper heart notes of spices and oud chased by a musky/woody base make this an intriguing medley.

Refill - Bouquet Blanc & Bergamot Product code: ML015 Capacity: 100ml Dimensions: 44mm x 120mm Weight: 0.22kg

Refill - Black Oud **Product code: ML016** Capacity: 100ml Dimensions: 44mm x 120mm Weight: 0.22kg