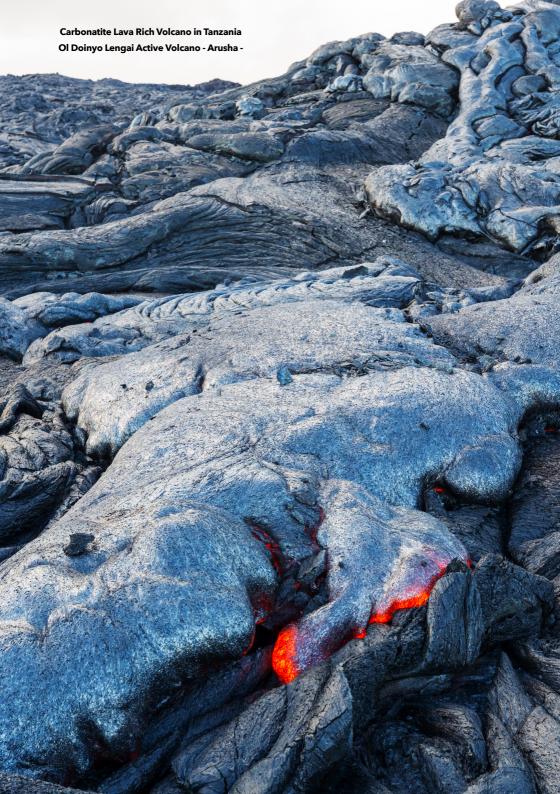

Tales of Masai and Arab tribes and the strength they channelled from mother earth would inspire and influence the products created at Magma London.

What are known as Lava rocks (or Basalt stone) was his ingenious idea of marrying the ancient heritage of well-being with the love of fragrance and design. Alas, **Magma Rocks was born!** 

Ethically sourced from Arusha in Tanzania, Magma rocks are the most porous and natural rocks found on earth. Magma London's in-house curated fragrance blends are inspired by the creative director's memories and unique artistic palate that beautifully marry the heritage with contemporary trends.

## **VOLCANIC ROCK DIFFUSER**

Introducing our innovative Lava Rock diffusers: Magma Rocks!

Lava Rock or Basalt stone as widely referred to is an intense volcanic mineral, created from Molten Lava which has solidified quickly under intense pressure and intense heat. The rock has excellent porous properties which makes it a great medium for diffusing our carefully curated in-house blends crafted by Kareem in his London studio.