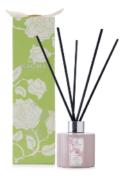

# The English Garden Collection

When the sun shines in England it is time to explore. You will find fantastical regions and be swept away by royal botanical gardens exploding in full bloom. Rain on fresh park lawns, fruit orchards, garden parties and afternoon tea all add inspiration for THE ENGLISH GARDEN COLLECTION.

#### Freshly Cut Rose

This lush garden scent is a green tea rose fragrance with hints of apple and geranium resting on base notes of dewy stems and regal iris.

#### Poppy and White Blossom

This sweet summer scent is a beautiful blend of bergamot and red poppy in a bed of white blossom with base notes of white musk and woods.

Garden Candle - freshly Cut Roses **Product code: ML022** Capacity: 400ml Dimensions: 95mm x 95mm x 105mm Weight: 0.78kg