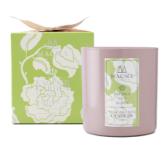

#### Poppy and White Blossom

This sweet summer scent is a beautiful blend of bergamot and red poppy in a bed of white blossom with base notes of white musk and woods.

Garden Candle - freshly Cut Roses **Product code: ML022** Capacity: 400ml Dimensions: 95mm x 95mm x 105mm Weight: 0.78kg

Grasse Diffuser - Freshly cut Roses **Product code: ML019** Capacity: 100ml Dimensions: 75mm x 75mm x 26mm Weight: 0.45kg

Grasse Candle - Poppy & White Blossom Product code: ML024 Capacity: 400ml Dimensions: 95mm x 95mm x 105mm Weight: 0.78kg