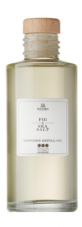

# The Nomad Collection (The Valiant Journeys)

Many years ago in the deserts of Arabia, mysterious scents were traded for the world's most sought after items. Inspired by these valiant journeys made by ancient Arab merchants and the enchanted scents that would accompany them, Magma London have curated this trio of unique home fragrances in both Vegetable Wax Candles and Reed Diffusers.

#### Fig and Sea Salt

A refreshing, sharp scent with ocean and fruit notes. Mediterranean lemon and orange combined with fig and sea notes create a lively, stimulating ensemble.

Nomad Candle - Amber & Musk Mirage Product code: ML012 Capacity: 400ml Dimensions: 95mm x 95mm x 105mm Weight: 0.78kg